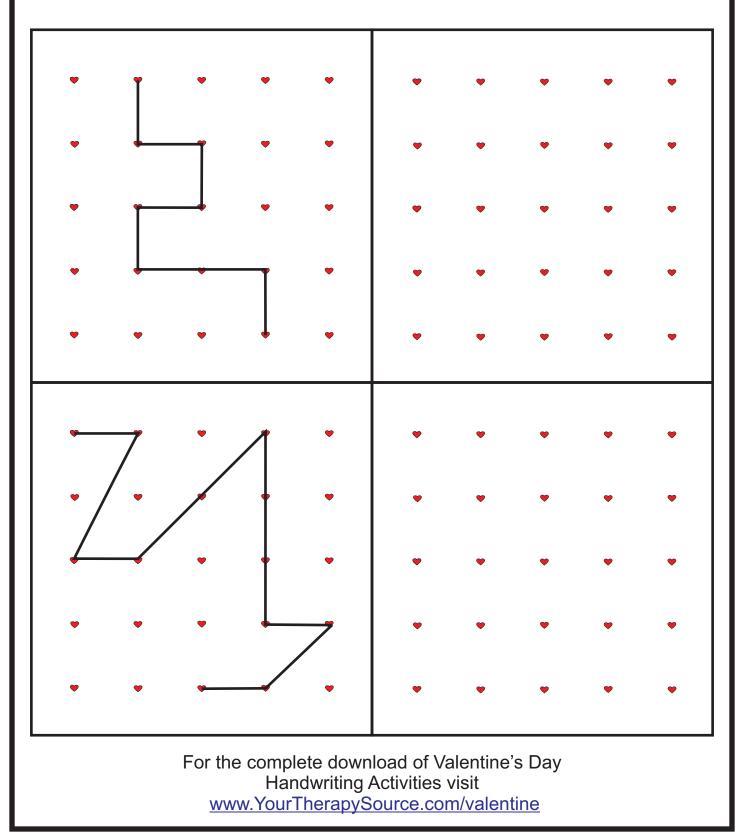

### Valentine Copy

Directions: Player one draws a pattern in the boxes on the left. Player two copies the pattern exactly in the boxes on the right.

For the complete download of Valentine's Day Handwriting Activities visit <u>www.YourTherapySource.com/valentine</u>