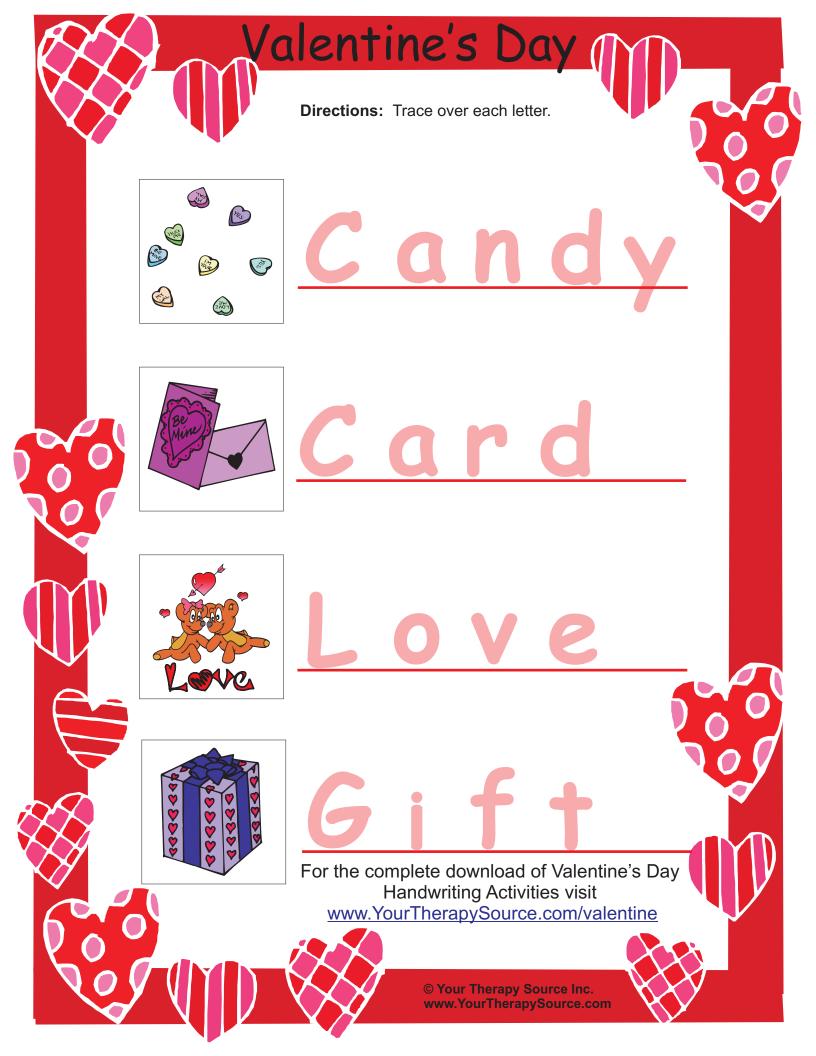

### Valentine Copy

Directions: Copy the drawing exactly on the left in the boxes on the right.