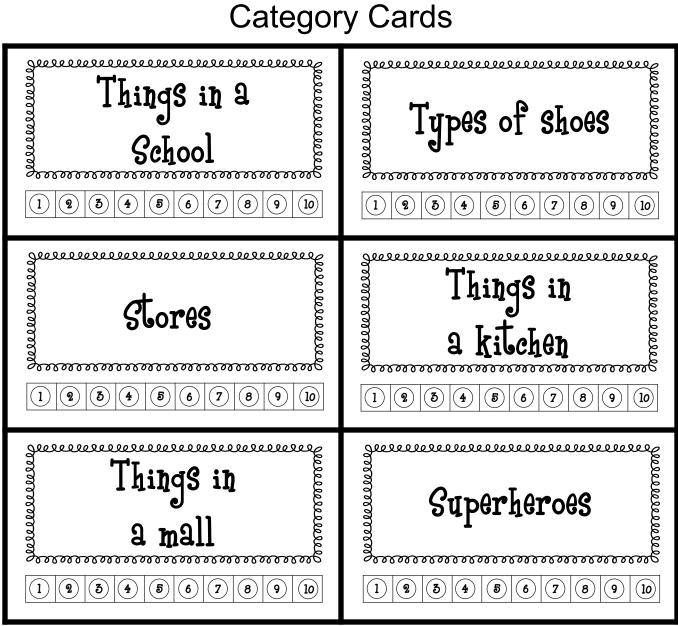

Visit www.YourTherapySource.com/categories for the complete download

PLAYERS: 1+ OBJECT OF GAME: Top 10 - List 10 words for each category card.

**SET UP:** Print the Top 10 recording sheets the category cards. Cut apart the category cards. The single lined recording sheet is included in the freebie. If you do not want to write the words, grab a hole punch. Punch out the number in the category card each time you say a word from the category. If you don't have a hole punch, color in each circle.

## HOW TO PLAY:

One player or collaborative play: Pick a category card. Place it in the box at the top right hand corner of the recording sheets. Set a timer for at least one minute. How many words can you write down based on the category? When time is up, count how many words you wrote down. If you don't want to write the words, just use the category cards. Color or hole punch the numbered circle each time you say an answer.

More than one player: Give each player a recording sheet. Set a timer for at least one minute. Write down as many words as you can based on the category card. When time is up, read your answers aloud. If there are any matching answers, cross the word out. Any words that are not duplicates and fit the category, score as one point. The player with the most points is the winner. Play one round or several rounds and add up your score.