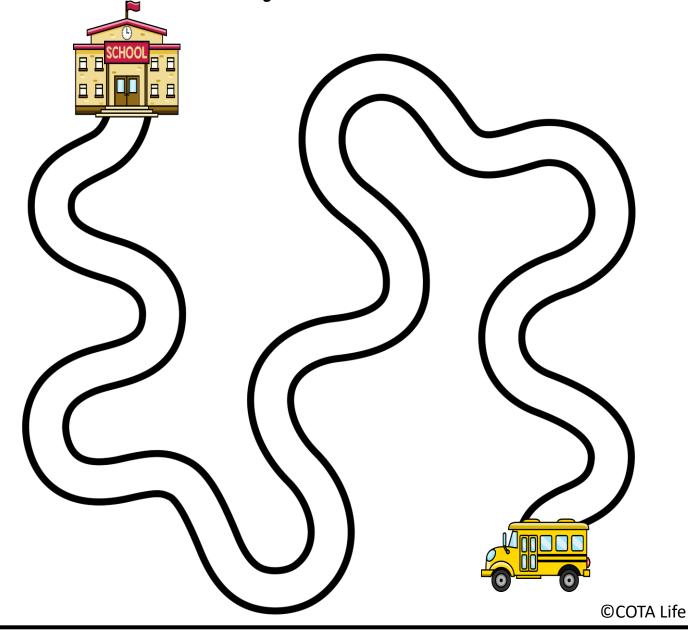

## **Letter Maze**

<u>Directions</u>: Drive your way through the maze starting at the bus and driving through the maze to school.

<u>Ways to create the path</u>: First, use your finger to trace through the maze. Second, use a pencil to move through the maze. Last, use a marker, crayon, colored pencil, or dot marker to move through the maze.

Name: \_\_\_\_\_