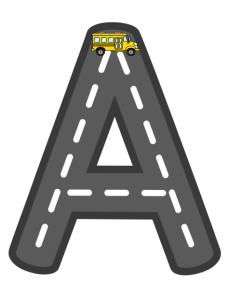

irections</u>: Drive your way through the maze starting at the bus and driving through the maze to school.

Ways to create the path: First, use your finger to trace through the maze. Second, use a pencil to move through the maze. Last, use a marker, crayon, colored pencil, or dot marker to move through the maze.





Name: \_\_\_\_\_

## **Letter Trace**



















| Name: |
|-------|
|-------|



## **Letter Maze**

<u>Directions</u>: Drive your way through the maze starting at the bus and driving through the maze to school.

<u>Ways to create the path</u>: First, use your finger to trace through the maze. Second, use a pencil to move through the maze. Last, use a marker, crayon, colored pencil, or dot marker to move through the maze.





Name: \_\_\_\_\_

## **Letter Trace**