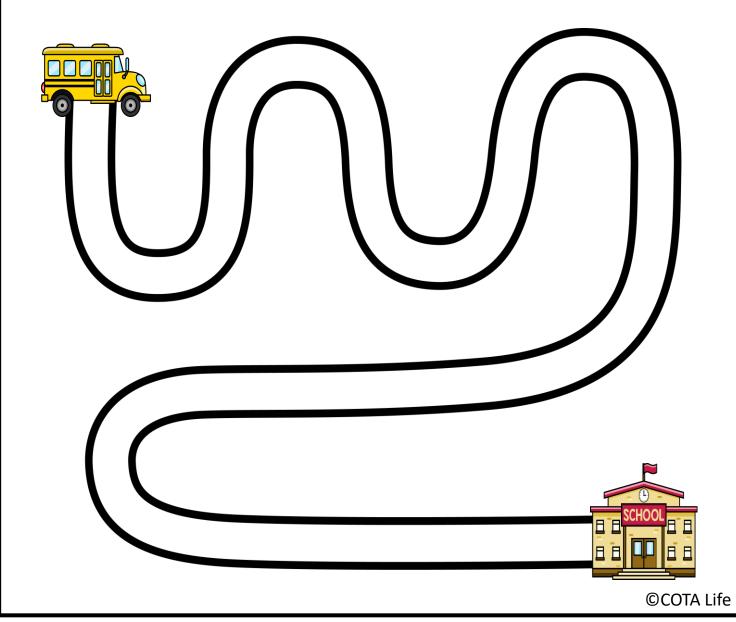

## **Letter Maze**

<u>Directions</u>: Drive your way through the maze starting at the bus and driving through the maze to school.

Ways to create the path: First, use your finger to trace through the maze. Second, use a pencil to move through the maze. Last, use a marker, crayon, colored pencil, or dot marker to move through the maze.

## **Letter Maze**

<u>Directions</u>: Drive your way through the maze starting at the bus and driving through the maze to school.

<u>Ways to create the path</u>: First, use your finger to trace through the maze. Second, use a pencil to move through the maze. Last, use a marker, crayon, colored pencil, or dot marker to move through the maze.