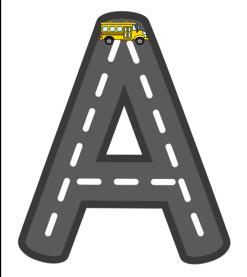

>Directions</u>: Drive your way through the maze starting at the bus and driving through the maze to school.

Ways to create the path: First, use your finger to trace through the maze. Second, use a pencil to move through the maze. Last, use a marker, crayon, colored pencil, or dot marker to move through the maze.





Name: \_\_\_\_\_

## **Letter Trace**



















| Name: |
|-------|
|-------|



## **Letter Maze**

<u>Directions</u>: Drive your way through the maze starting at the bus and driving through the maze to school.

<u>Ways to create the path</u>: First, use your finger to trace through the maze. Second, use a pencil to move through the maze. Last, use a marker, crayon, colored pencil, or dot marker to move through the maze.





Name: \_\_\_\_\_

## **Letter Trace**