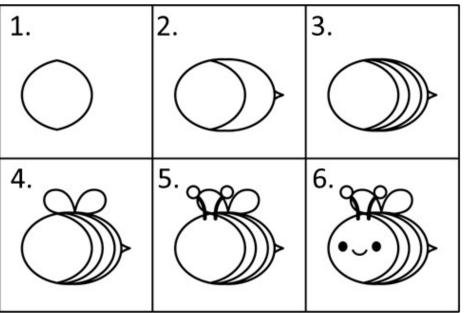

## Check out the complete packet at:

www.yourtherapysource.com/product/alphabet-directed-drawing-and-writing-prompts/

Name:

Directions: Follow each step to draw the picture, then trace and write the word.

## Name:

Directions: Follow each step to draw the picture, then trace and write the word.

\_\_\_\_

| 1. | Name:<br>Directions: I. Cut and paste the pictures in order.<br>2. Draw the picture.<br>3. Write about your picture. |
|----|----------------------------------------------------------------------------------------------------------------------|
| 2. |                                                                                                                      |
| 3. |                                                                                                                      |
| 4. |                                                                                                                      |
| 5. |                                                                                                                      |
| 6. |                                                                                                                      |
|    |                                                                                                                      |