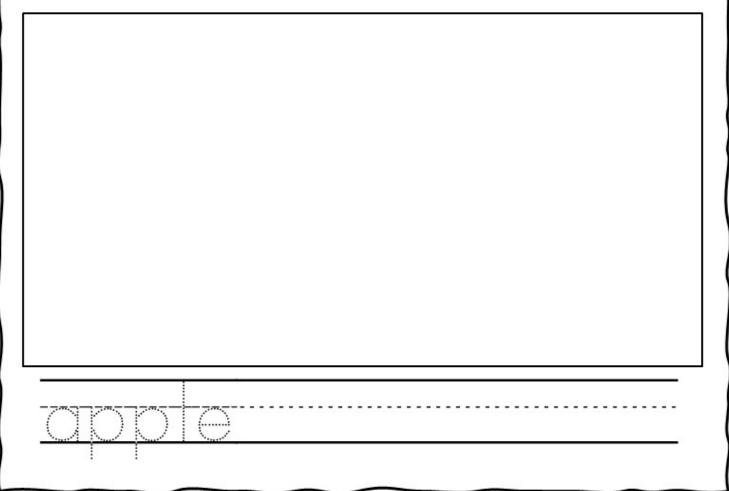

## Check out the complete packet at:

www.yourtherapysource.com/product/alphabet-directed-drawing-and-writing-prompts/

Name:

Directions: Follow each step to draw the picture, then trace and write the word.