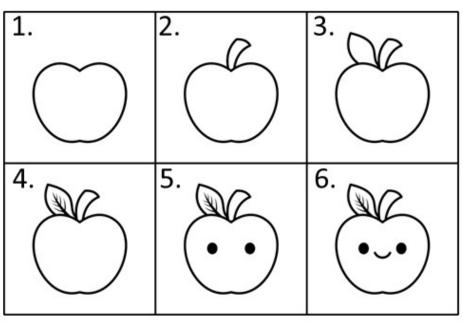

## Check out the complete packet at:

www.yourtherapysource.com/product/alphabet-directed-drawing-and-writing-prompts/

Name:

Directions: Follow each step to draw the picture, then trace and write the word.

## Name:

Directions: Follow each step to draw the picture, then trace and write the word.

\_\_\_\_

| 1. | Name:<br>Directions: I. Cut and paste the pictures in order.<br>2. Draw the picture.<br>3. Write about your picture. |
|----|----------------------------------------------------------------------------------------------------------------------|
| 2. |                                                                                                                      |
| 3. |                                                                                                                      |
| 4. |                                                                                                                      |
| 5. |                                                                                                                      |
| 6. |                                                                                                                      |
|    |                                                                                                                      |