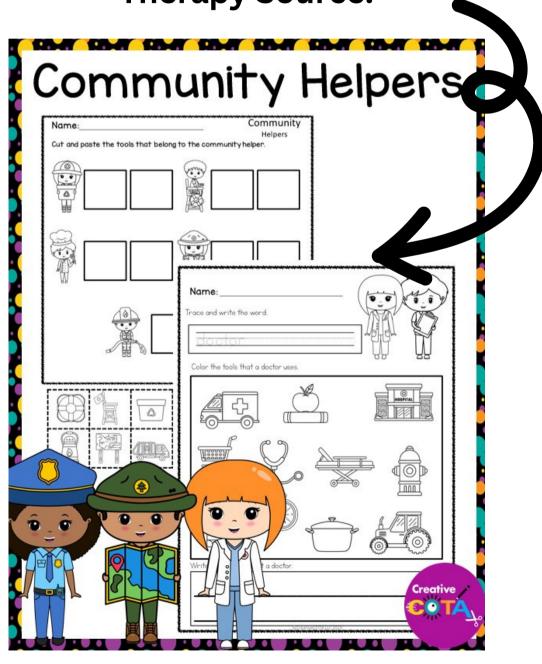

## Community

Draw a line from the community helper to their vehicle.

Helpers

Name:

Community

Helpers

Cut and paste the tools that belong to the community helper.

©CreativeCOTALLC2023