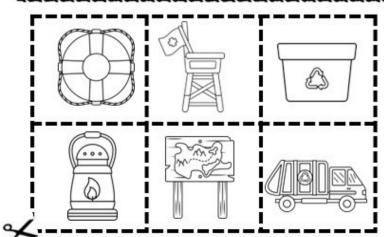

## Community

Draw a line from the community helper to their vehicle.

Helpers

Name:

Community

Helpers

Cut and paste the tools that belong to the community helper.

©CreativeCOTALLC2023