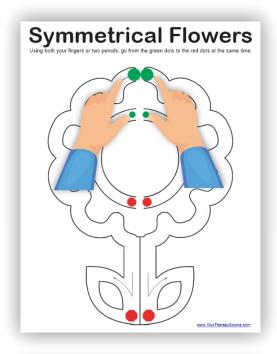

Using both your fingers or two pencils, go from the green dots to the red dots at the same time.

Using both your fingers or two pencils, go from the green dots to the red dots at the same time.

Using both your fingers or two pencils, go from the green dots to the red dots at the same time.