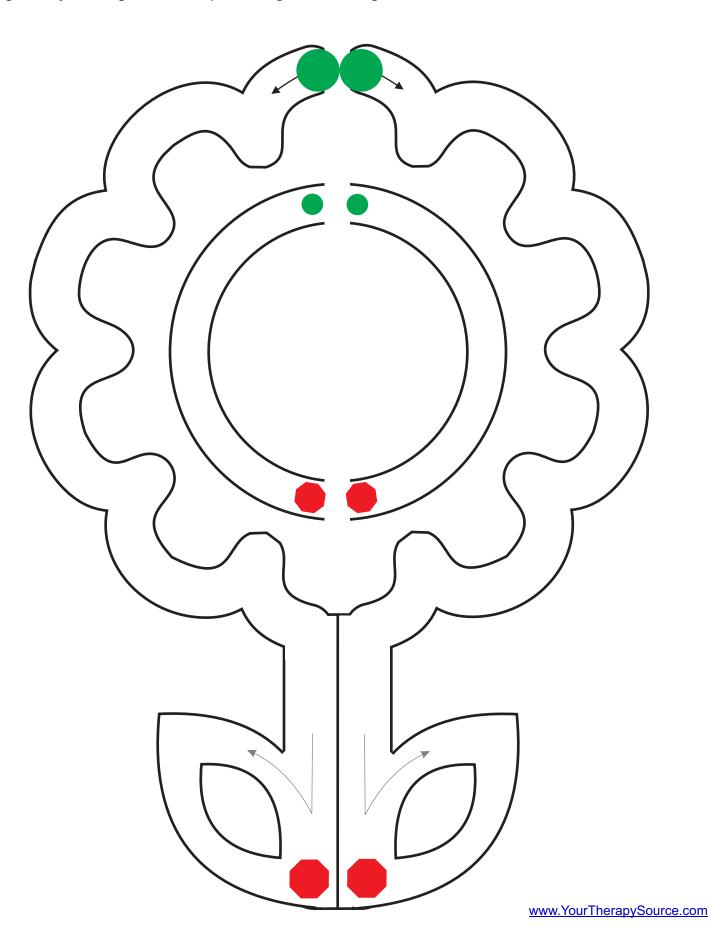

Trace along the path using both fingers at the same time. Start at the green dots and end at the red stop signs.

Trace along the path using two pencils at the same time. Start at the green dots and end at the red stop signs.

Using both your fingers or two pencils, go from the green dots to the red dots at the same time.

Using both your fingers or two pencils, go from the green dots to the red dots at the same time.

Using both your fingers or two pencils, go from the green dots to the red dots at the same time.