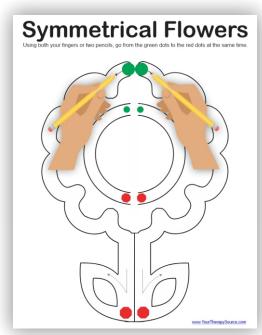

Using both your fingers or two pencils, go from the green dots to the red dots at the same time.

Using both your fingers or two pencils, go from the green dots to the red dots at the same time.

Using both your fingers or two pencils, go from the green dots to the red dots at the same time.