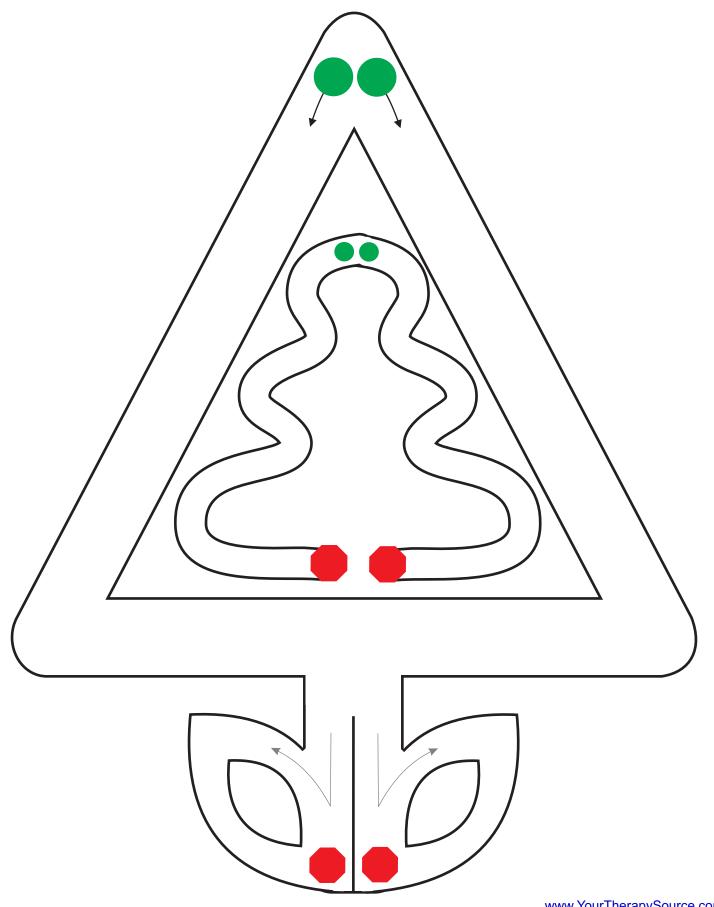

Trace along the path using both fingers at the same time. Start at the green dots and end at the red stop signs.

Trace along the path using two pencils at the same time. Start at the green dots and end at the red stop signs.