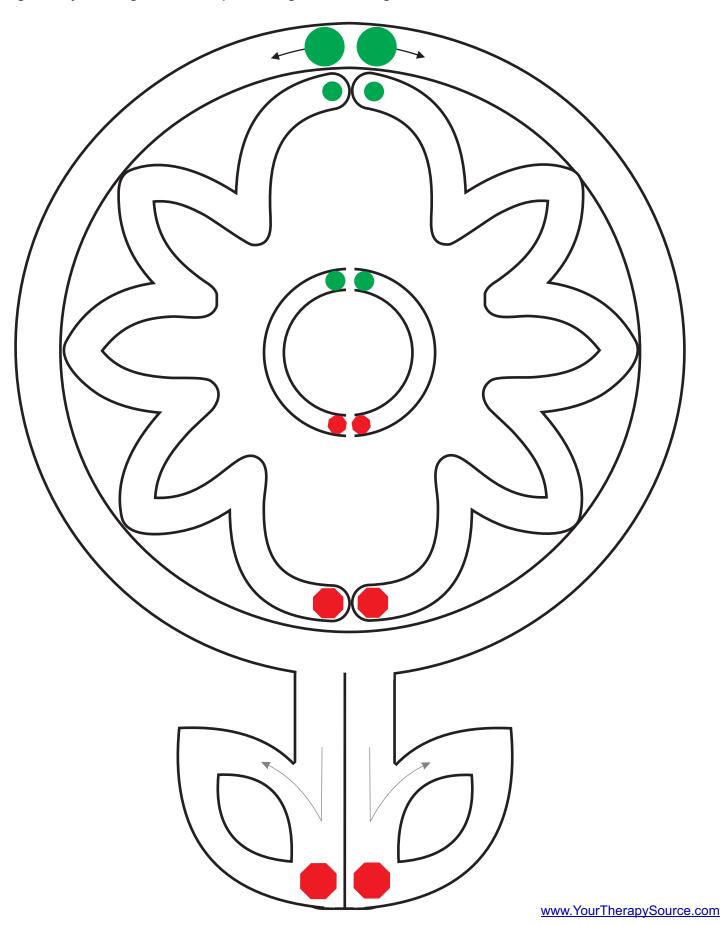

Trace along the path using both fingers at the same time. Start at the green dots and end at the red stop signs.

Trace along the path using two pencils at the same time. Start at the green dots and end at the red stop signs.

Using both your fingers or two pencils, go from the green dots to the red dots at the same time.

Using both your fingers or two pencils, go from the green dots to the red dots at the same time.

Using both your fingers or two pencils, go from the green dots to the red dots at the same time.